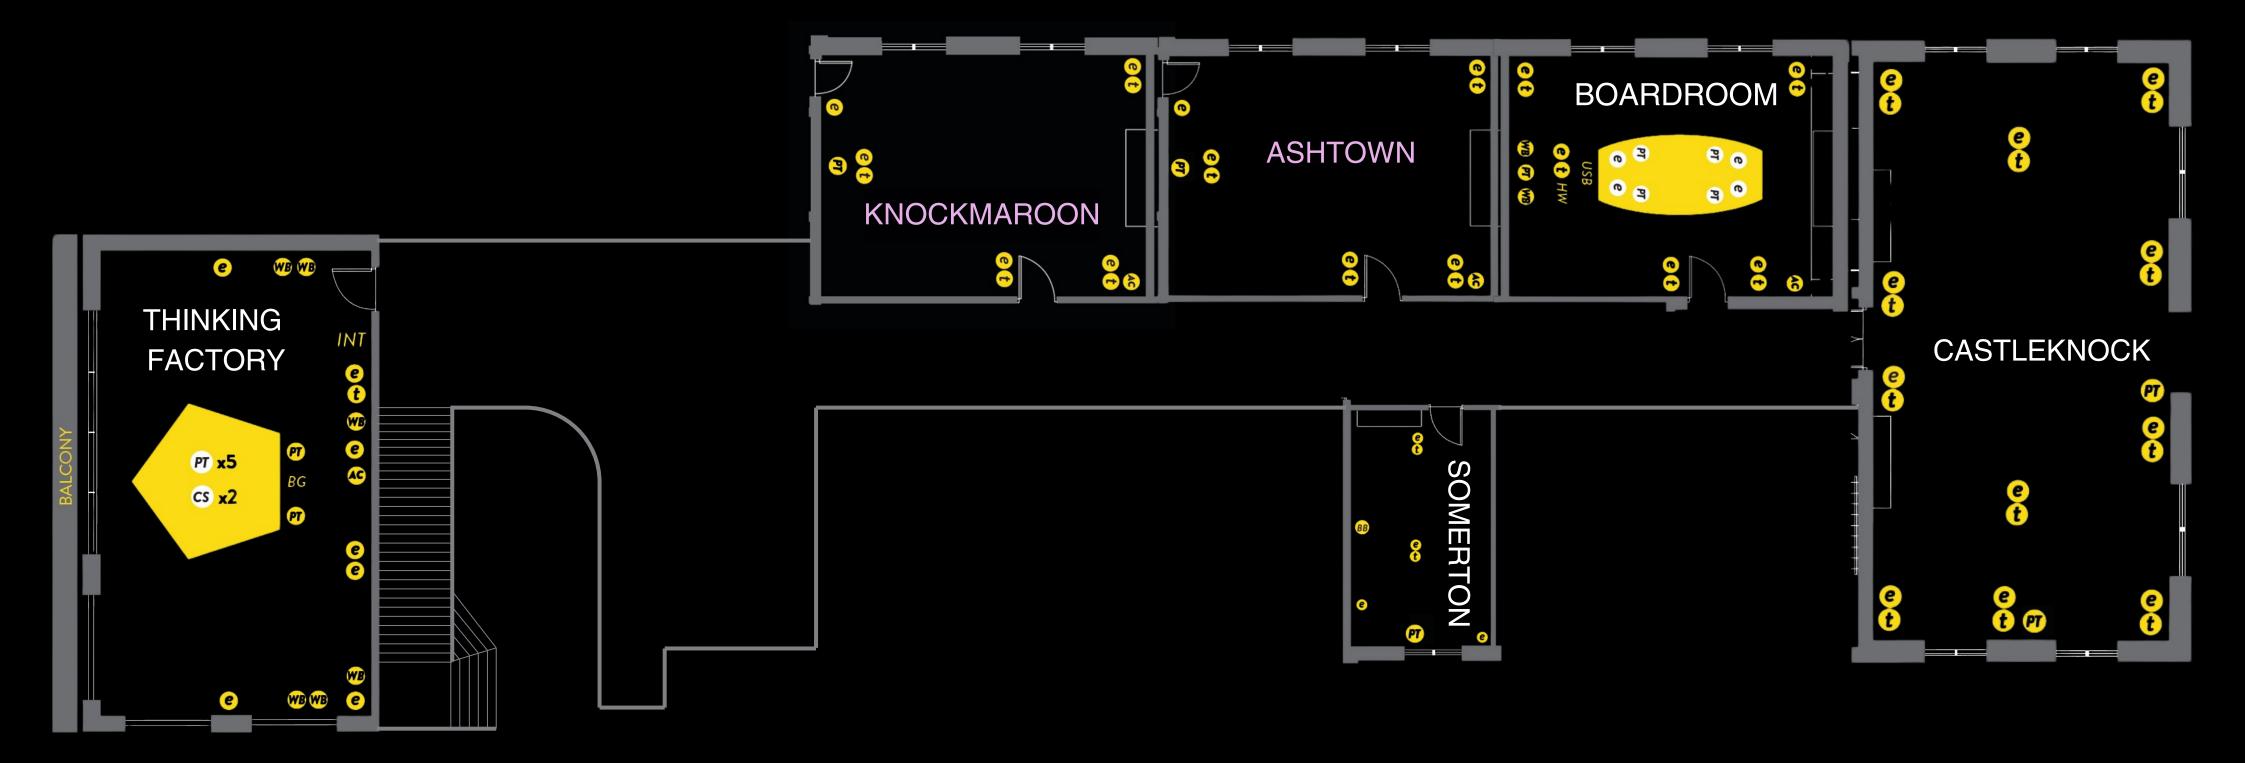

SK

t

TV

USB

WB

X

BB

| Room                               | Floor Space<br>SQM | Floor Space<br>SQFT | Ceiling<br>Height | Size              | Floor<br>Location | Boardroom | U Shaped | Class | Cabaret | Theatre | Buffet | Banquet | Drink | Circle |
|------------------------------------|--------------------|---------------------|-------------------|-------------------|-------------------|-----------|----------|-------|---------|---------|--------|---------|-------|--------|
| Castleknock Suite                  | 120                | 1 292               | 2.35<br>m         | 15.2<br>x<br>7.9m | First<br>Floor    | 36        | 35       | 50    | 42      | 100     | 50     | -       | -     | -      |
| Boardroom                          | 47                 | 506                 | 2.35<br>m         | 7.9<br>x<br>6m    | First<br>Floor    | 12        | -        | -     | -       | -       | -      | -       | -     | -      |
| Ashtown &<br>Knockmaroon<br>Suites | 48                 | 517                 | 2.35<br>m         | 8<br>x<br>6m      | First<br>Floor    | 18        | 15       | 22    | 24      | 35      | -      | -       | -     | -      |
| Somerton Suite                     | 26                 | 280                 | 2.35<br>m         | 6.6<br>x<br>4m    | First<br>Floor    | 8         | -        | -     | -       | -       | -      | -       | -     | -      |
| Thinking Factory                   | 88                 | 947                 | 2.35<br>m         | 12<br>x<br>7.3m   | First<br>Floor    | -         | -        | -     | -       | -       | -      | -       | -     | 25     |