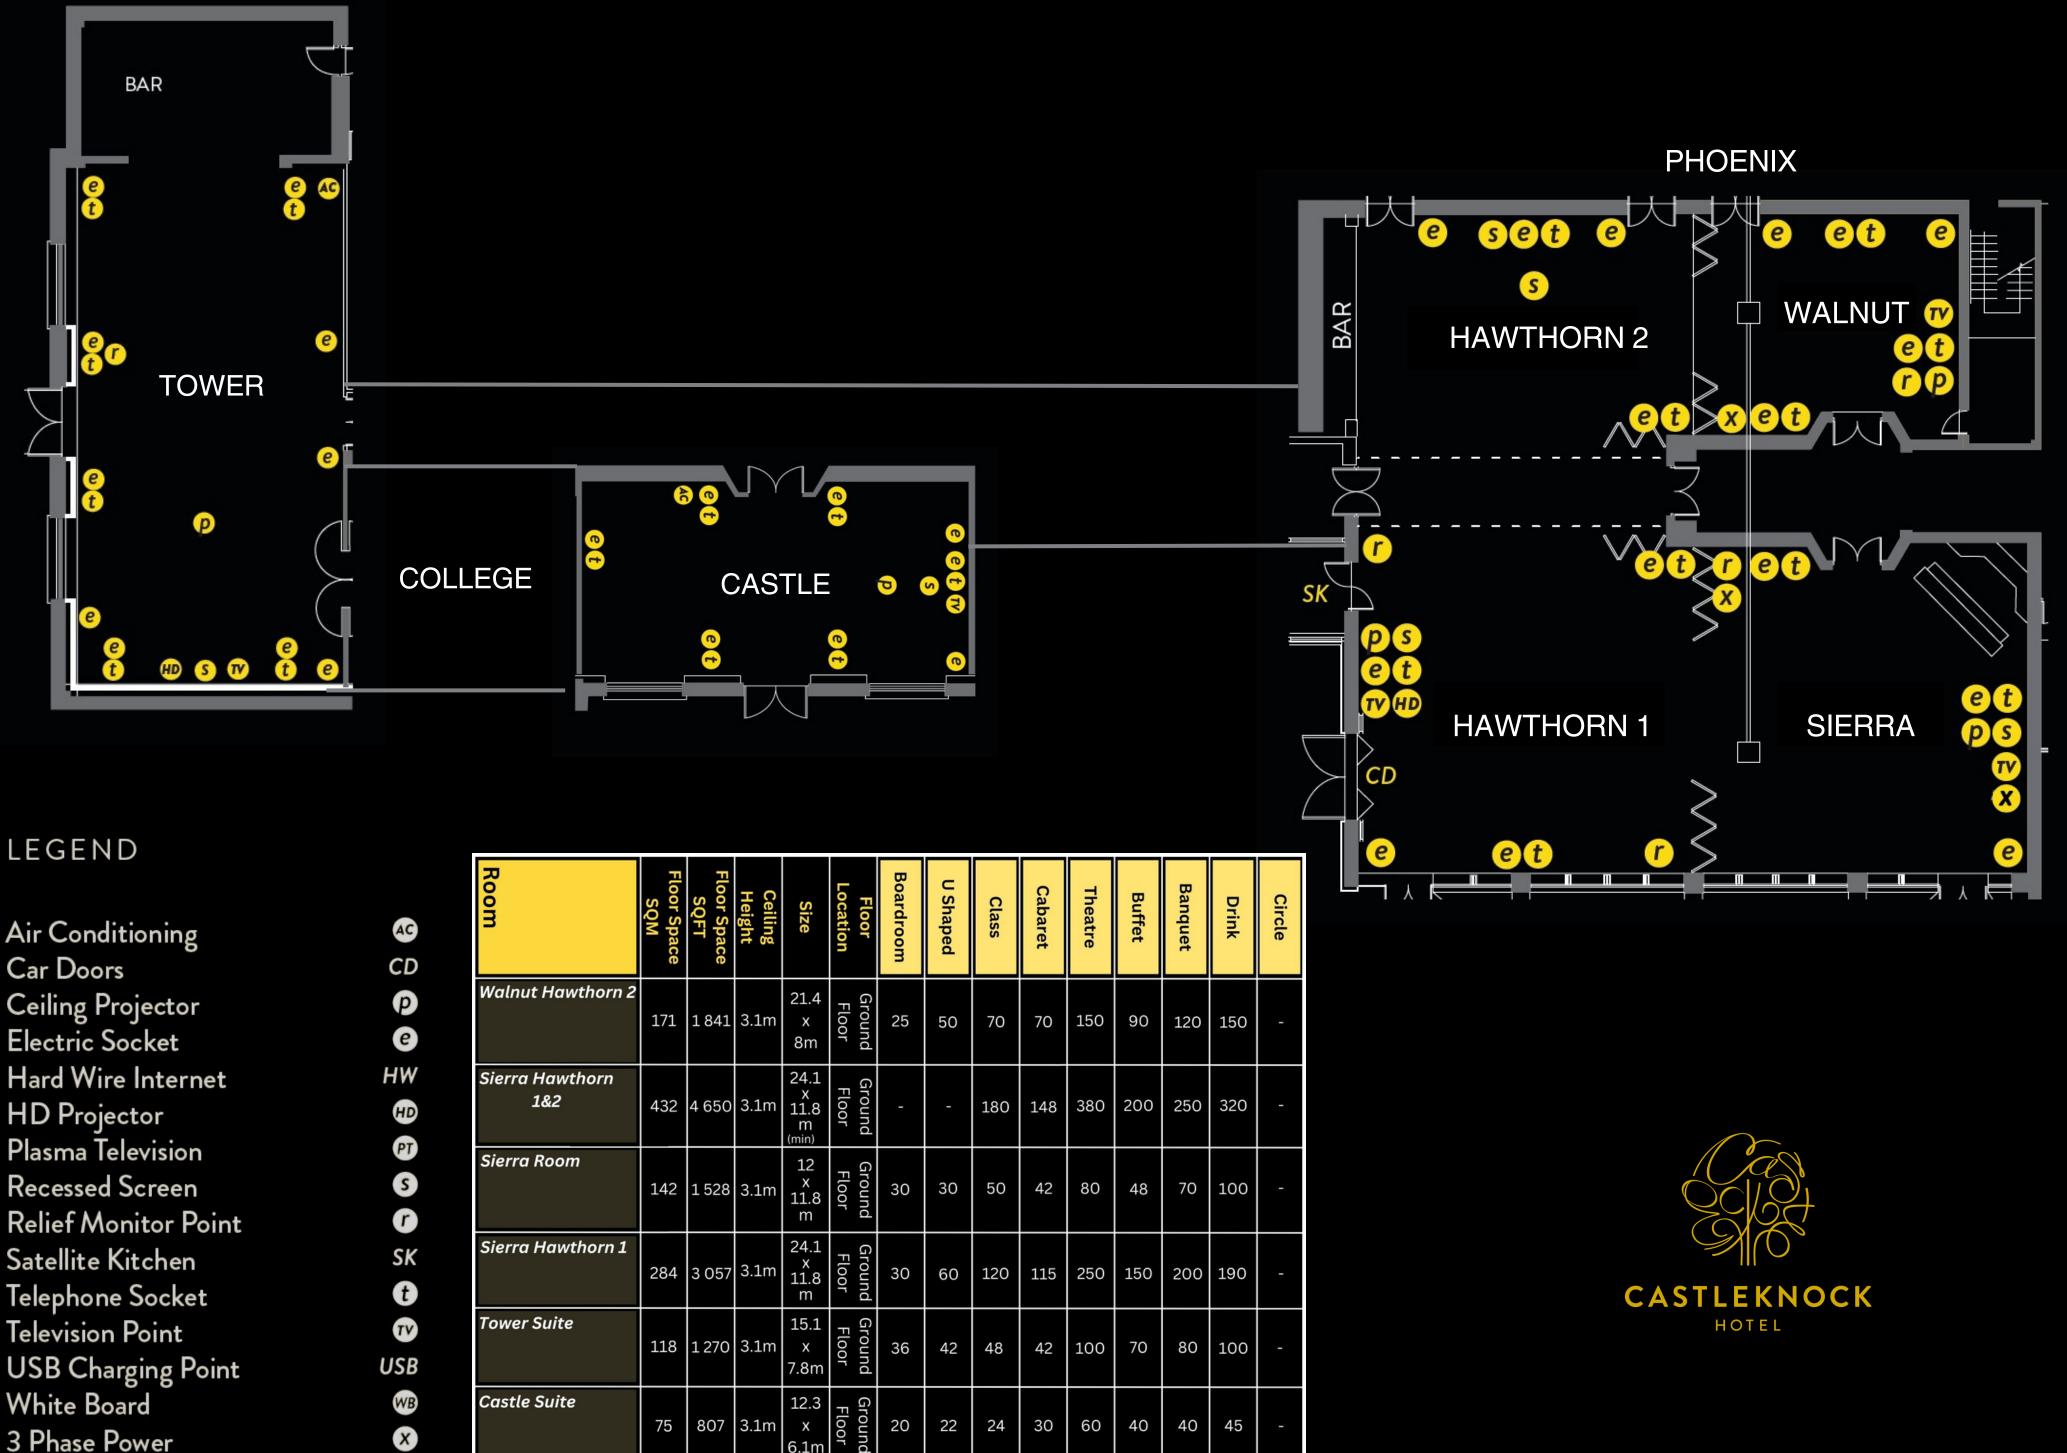

| Air Conditioning<br>Car Doors<br>Ceiling Projector<br>Electric Socket |  |
|-----------------------------------------------------------------------|--|
| Hard Wire Internet<br>HD Projector                                    |  |
| Plasma Television<br>Recessed Screen<br>Relief Monitor Point          |  |
| Satellite Kitchen<br>Telephone Socket<br>Television Point             |  |
| USB Charging Point<br>White Board<br>3 Phase Power                    |  |

| Room                   | Floor Space<br>SQM | Floor Space<br>SQFT | Ceiling<br>Height | Size                            | Floor<br>Location | Boardroom | U Shaped | Class | Cabaret | Theatre |
|------------------------|--------------------|---------------------|-------------------|---------------------------------|-------------------|-----------|----------|-------|---------|---------|
| Walnut Hawthorn 2      | 171                | 1841                | 3.1m              | 21.4<br>x<br>8m                 | Ground<br>Floor   | 25        | 50       | 70    | 70      | 150     |
| Sierra Hawthorn<br>1&2 | 432                | 4 650               | 3.1m              | 24.1<br>x<br>11.8<br>m<br>(min) | Ground<br>Floor   | -         | -        | 180   | 148     | 380     |
| Sierra Room            | 142                | 1 528               | 3.1m              | 12<br>x<br>11.8<br>m            | Ground<br>Floor   | 30        | 30       | 50    | 42      | 80      |
| Sierra Hawthorn 1      | 284                | 3 057               | 3.1m              | 24.1<br>x<br>11.8<br>m          | Ground<br>Floor   | 30        | 60       | 120   | 115     | 250     |
| Tower Suite            | 118                | 1 270               | 3.1m              | 15.1<br>x<br>7.8m               | Ground<br>Floor   | 36        | 42       | 48    | 42      | 100     |
| Castle Suite           | 75                 | 807                 | 3.1m              | 12.3<br>x<br>6.1m               | Ground<br>Floor   | 20        | 22       | 24    | 30      | 60      |

## LEGEND

Air Conditioning Car Doors Ceiling Projector Electric Socket Hard Wire Internet HD Projector Plasma Television Relief Monitor Point Satellite Kitchen Telephone Socket Television Point USB Charging Point White Board 3 Phase Power Black Board

AC

CD

P

е

н₩

HD

PT

r

SK

t

TV

USB

WB

X

BB

| Room                               | Floor Space<br>SQM | Floor Space<br>SQFT | Ceiling<br>Height | Size              | Floor<br>Location | Boardroom | U Shaped | Class | Cabaret | Theatre | Buffet | Banquet | Drink | Circle |
|------------------------------------|--------------------|---------------------|-------------------|-------------------|-------------------|-----------|----------|-------|---------|---------|--------|---------|-------|--------|
| Castleknock Suite                  | 120                | 1 292               | 2.35<br>m         | 15.2<br>x<br>7.9m | First<br>Floor    | 36        | 35       | 50    | 42      | 100     | 50     | -       | -     | -      |
| Boardroom                          | 47                 | 506                 | 2.35<br>m         | 7.9<br>x<br>6m    | First<br>Floor    | 12        | -        | -     | -       | -       | -      | -       | -     | -      |
| Ashtown &<br>Knockmaroon<br>Suites | 48                 | 517                 | 2.35<br>m         | 8<br>x<br>6m      | First<br>Floor    | 18        | 15       | 22    | 24      | 35      | -      | -       | -     | -      |
| Somerton Suite                     | 26                 | 280                 | 2.35<br>m         | 6.6<br>x<br>4m    | First<br>Floor    | 8         | -        | -     | -       | -       | -      | -       | -     | -      |
| Thinking Factory                   | 88                 | 947                 | 2.35<br>m         | 12<br>x<br>7.3m   | First<br>Floor    | -         | -        | -     | -       | -       | -      | -       | -     | 25     |